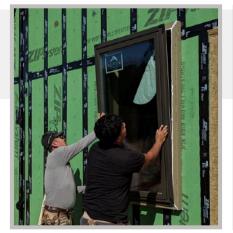

The *high-performance* window buck.

ThermalBuck featured with the new ThermalTight 3+1 panel. Learn more about the complete wall system at thermaltight.com.

Offer valid for builder/contractor sales only. Purchase period September - December 31, 2020. \$5 Rebate per piece applies to both ThermalBuck, and ThermalTight panels, manufactured by BRINC Building Products, Inc. Contractor does not need to purchase both materials for the Rebate. No limit on Rebate quantity or number of pieces or panels purchased during the Rebate period. Proof of purchase required. Must submit completed Rebate forms via email to <u>thermalbuck@brincbp.com</u> within 90 days after purchase date. Rebate will be issued as check in name of builder/contractor. Official rules at <u>brincbp.com</u>. Contact us at 888.814.2825 or <u>thermalbuck@brincbp.com</u> for more info.