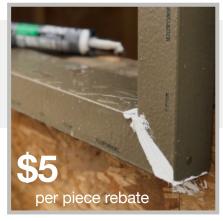

## the **ThermalBuck**™ **BuilderRebate**Offer

Earn **\$5** back on EVERY piece as often as you'd like, now through December 31, 2020 of

ThermalBuck the high-performance window buck.

ThermalBuck solves the challenge of installing windows with exterior insulation. Choose from 7 different depths from 1" - 4", priced per 8' length. Works with all types of exterior insulation. Backed by a 15 year warranty.

The *high-performance* window buck.

ThermalBuck featured with the new ThermalTight 3+1 panel. Learn more about the complete wall system at thermaltight.com.

Offer valid for builder/contractor sales only. Purchase period September - December 31, 2020. \$5 Rebate per piece applies to both ThermalBuck, and ThermalTight panels, manufactured by BRINC Building Products, Inc. Contractor does not need to purchase both materials for the Rebate. No limit on Rebate quantity or number of pieces or panels purchased during the Rebate period. Proof of purchase required. Must submit completed Rebate forms via email to <u>thermalbuck@brincbp.com</u> within 90 days after purchase date. Rebate will be issued as check in name of builder/contractor. Official rules at <u>brincbp.com</u>. Contact us at 888.814.2825 or <u>thermalbuck@brincbp.com</u> for more info.