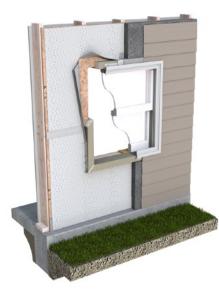

## the **ThermalBuck**™ **BuilderRebate**Offer

Earn **\$5** back on EVERY piece as often as you'd like, now through December 31, 2020 of

ThermalBuck the high-performance window buck.

ThermalBuck solves the challenge of installing windows with exterior insulation. Choose from 7 different depths from 1" - 4", priced per 8' length. Works with all types of exterior insulation. Backed by a 15 year warranty.

The *high-performance* window buck.

ThermalBuck featured with the new ThermalTight 3+1 panel. Learn more about the complete wall system at thermaltight.com.

Offer valid for builder/contractor sales only. Purchase period September - December 31, 2020. \$5 Rebate per piece applies to both ThermalBuck, and ThermalTight panels, manufactured by BRINC Building Products, Inc. Contractor does not need to purchase both materials for the Rebate. No limit on Rebate quantity or number of pieces or panels purchased during the Rebate period. Proof of purchase required. Must submit completed Rebate forms via email to <u>thermalbuck@brincbp.com</u> within 90 days after purchase date. Rebate will be issued as check in name of builder/contractor. Official rules at <u>brincbp.com</u>. Contact us at 888.814.2825 or <u>thermalbuck@brincbp.com</u> for more info.